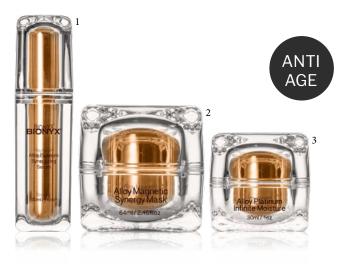

# AGELESS ALLOY COLLECTION

#### ALLOY MAGNETIC SYNERGY MASK (2)

- Use weekly, applying a thin layer to cleansed skin.
- Insert the enclosed magnet into a sachet and hover close to your skin.
- Watch as the mask slips off of your skin, leaving behind a sheer layer of luminous oils.
- Massage the remaining oils into your face and neck, avoiding eye area.

#### ALLOY PLATINUM INFINITE MOISTURE (3)

- Use on freshly cleansed skin.
- Massage into face and neck until fully absorbed, avoiding eye area. For optimal results use with Alloy Platinum Synergizing Serum.

#### ALLOY PLATINUM SYNERGIZING SERUM (1)

- To use, apply 1-2 pumps to freshly cleansed skin, avoiding eye area.
- Massaging into face and neck in gentle upward motions. For best results use with Alloy Platinum Infinite Moisture.