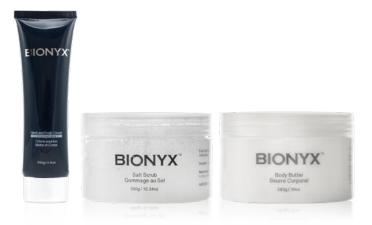

# BODY CARE COLLECTION

#### BODY BUTTER

- Apply Body Butter generously to clean, dry skin until completely absorbed.
- · Pay particular attention to rough, dry areas such as elbows and knees.

#### SALT SCRUB

Apply the scrub to damp skin. Massage in a circular motion over the entire body. Rinse well.

#### HAND AND BODY CREAM

· Apply a sufficient amount into clean, dry skin.